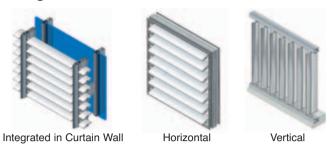

## **Features**

- 6063-T5 Aluminum Alloy Extrusions
- Min. Elliptical Section: 100 mm [4"]
- Max. Elliptical Section: 450 mm [173/4"]
- · Hardware fits aluminum, steel, or glass blades
- Max. Glass Blade Thickness: 14 mm [1/2"]
- Max. Profile Length: 6500 mm [256"]
- Custom Color
- Painted or Anodized Finish
- Fixed or Mobile Blades
- System complements Poliedra-Sky 60 Curtain Wall
- Vertical and Horizontal Configurations
- · Remote Controlled System

# **Configurations**