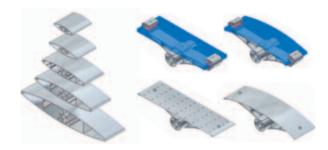

# **Technology**

- 1- Extruded Blade
- 2- Stainless Steel Shaft
- 3- Aluminum Cap
- 4- Plastic Ring
- 5- Extruded Support