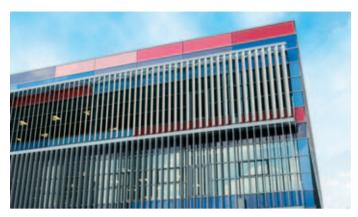

METRA Sunblades are made of extruded aluminum profiles. Durability and easy maintenance are key features of our products.

METRA Sunblades can be installed as and independent structure or connected to the main façade system, and they can be painted in virtually any color.