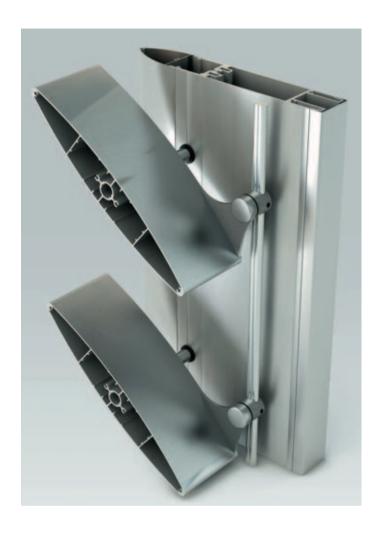

## **Features**

- 6063-T5 Aluminum Alloy Extrusions
- Min. Elliptical Section: 100 mm [4"]
- Max. Elliptical Section: 450 mm [173/4"]
- · Hardware fits aluminum, steel, or glass blades
- Max. Glass Blade Thickness: 14 mm [1/2"]
- Max. Profile Length: 6500 mm [256"]
- Custom Color
- Painted or Anodized Finish
- Fixed or Mobile Blades
- System complements Poliedra-Sky 60 Curtain Wall
- Vertical and Horizontal Configurations
- · Remote Controlled System

METRA Sunblades are made of extruded aluminum profiles. Durability and easy maintenance are key features of our products.

METRA Sunblades can be installed as and independent structure or connected to the main façade system, and they can be painted in virtually any color.