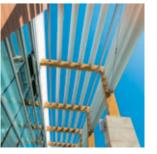

# **Configurations**

METRA Sunblades are made of extruded aluminum profiles. Durability and easy maintenance are key features of our products.

METRA Sunblades can be installed as and independent structure or connected to the main façade system, and they can be painted in virtually any color.