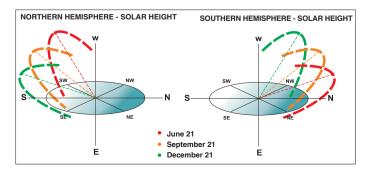

### Solar Architecture

Buildings in North America are exposed to harsh climates. METRA Solar Shading Systems provide weather protection, create interior comfort, let in light, and allow for exterior views.

# Design

The interface between interior and exterior must be seen as a dynamic system, which responds to the permanent variability in external radiation, climate conditions, and internal requirements.

Main parameters for designers: