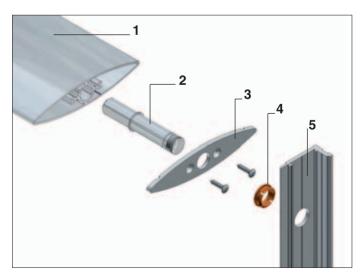

# **Technology**

- 1- Extruded Blade
- 2- Stainless Steel Shaft
- 3- Aluminum Cap
- 4- Plastic Ring
- 5- Extruded Support