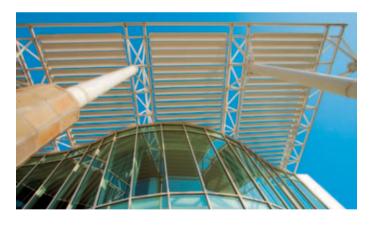

# **Architectural Envelope**

### Solar Architecture

Buildings in North America are exposed to harsh climates. METRA Solar Shading Systems provide weather protection, create interior comfort, let in light, and allow for exterior views.

METRA Sunblades are made of extruded aluminum profiles. Durability and easy maintenance are key features of our products.

METRA Sunblades can be installed as and independent structure or connected to the main façade system, and they can be painted in virtually any color.