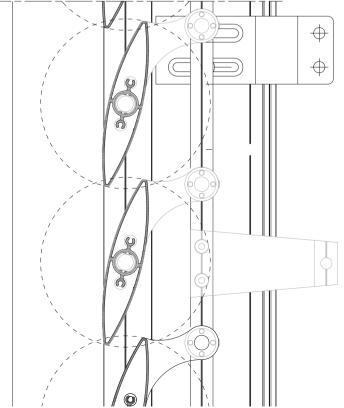

# **Configurations**

## **Features**

- 6063-T5 Aluminum Alloy Extrusions
- Min. Elliptical Section: 100 mm [4"]
- Max. Elliptical Section: 450 mm [173/4"]
- · Hardware fits aluminum, steel, or glass blades
- Max. Glass Blade Thickness: 14 mm [1/2"]
- Max. Profile Length: 6500 mm [256"]
- Custom Color
- Painted or Anodized Finish
- Fixed or Mobile Blades
- System complements Poliedra-Sky 60 Curtain Wall
- Vertical and Horizontal Configurations
- · Remote Controlled System